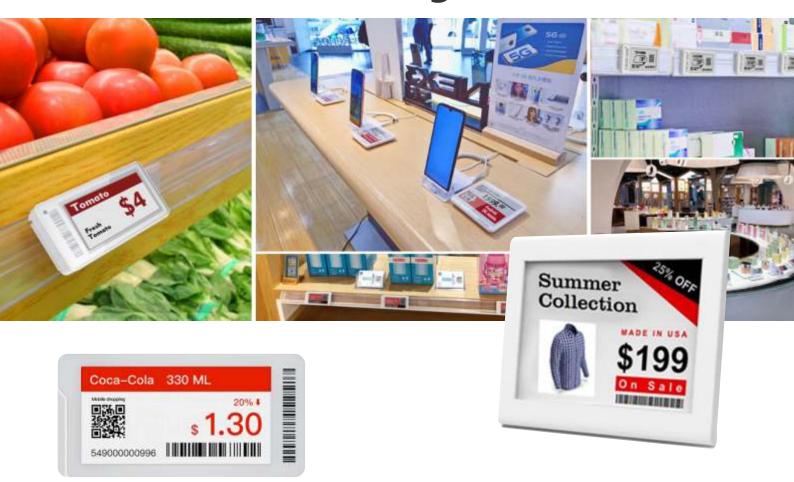

## Efficient, Accurate, and Cost-effective Smart Labeling Solution

Electronic Shelf Labels (ESLs) offer numerous benefits to retailers, including dynamic pricing, improved accuracy, and efficient updates. ESLs offer retailers a cost-effective and efficient solution for managing pricing, promotions, and product information, ultimately leading to improved operational efficiency and enhanced customer satisfaction.

A dynamically displayed product and pricing information can be displayed on an Electronic Shelf Label, an alternative to traditional paper shelf labels, using e-paper technology and wireless communication. With the help of a central hub, prices and other information can be updated in real-time across all of a store's locations.

#### **Digital Display:**

ESLs utilize electronic paper (e-paper) or electronic ink (e-ink) displays to show product information, including prices, promotions, and product details.

#### **Dynamic Pricing:**

Retailers can easily update prices in real-time, enabling dynamic pricing strategies based on factors like demand, competition, or time of day.

### **Smart Retail**

Pegasus Smart Retail Solution is perfectly connecting every commodity into one Internet system through electronic shelf labels, realizing dynamic centralized pricing. This is much more efficient, accurate, and costeffective than making manual price adjustments.