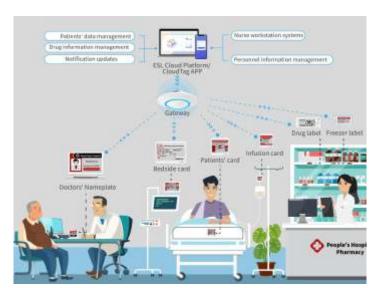

### Smart Healthcare

On the basis of a growing number of hospital treatments with a simultaneous lack of nursing staff, especially the healthcare sector can effectively benefit from digitization. Electronic tags mark a fundamental step in the right direction They enhance process efficiency, ease the load of hospital staff and reduce costs.