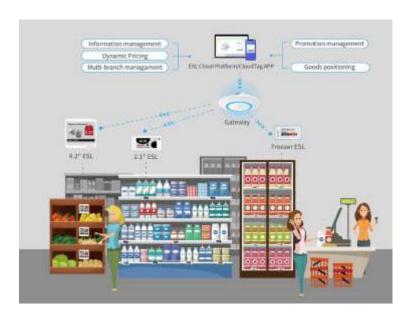

### **Smart Retail**

Pegasus Smart Retail Solution is perfectly connecting every commodity into one Internet system through electronic shelf labels, realizing dynamic centralized pricing. This is much more efficient, accurate, and costeffective than making manual price adjustments.