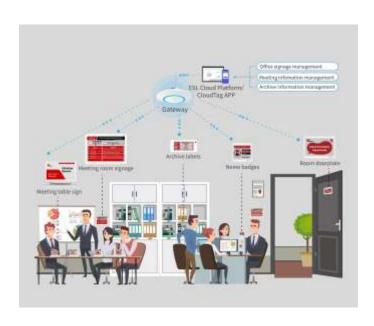

### **Smart Office**

Our digital labels can replace paper labels for conference centers, offices, meeting rooms, or treatment rooms. With smart labels, digital room management known as Digital Signage - can be realized. Thee-paper display screen of digital labels will showthe basic information of current meeting rooms.