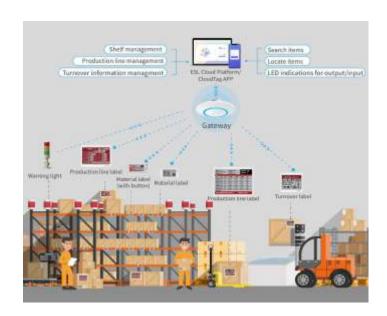

### **Smart Warehouse**

Pegasus Smart Warehouse Solution automates all materials & supplies, and operations in the warehouse, depending on our smart Tags and Cloud Platform. The solution embodies our resolve to improve labor efficiency, increase warehouse storage density.