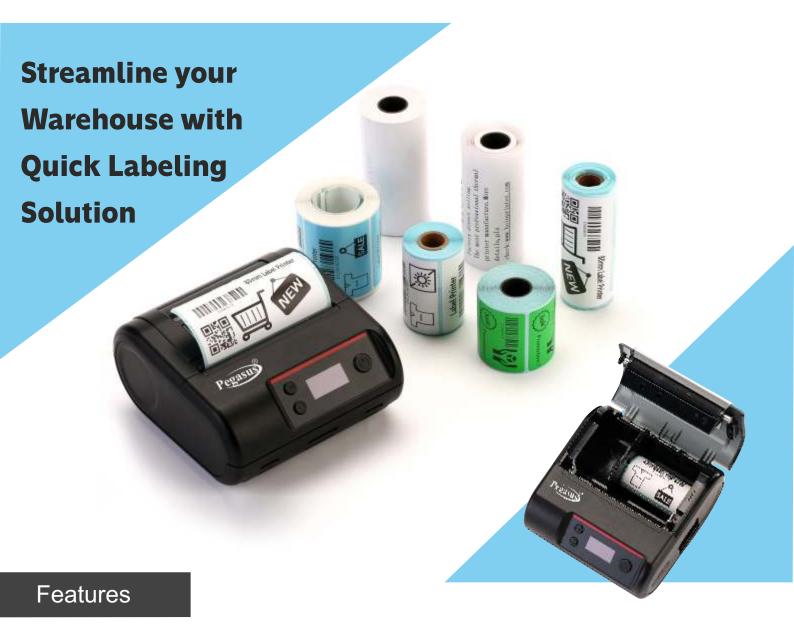

## **Pegasus ML8021**

Receipt & Label Printer

- Support USB+Bluetooth(V3.0+V4.0)
- Support 1.D,2.D Barcode printing
- Anti fall of 1.5M cement floor, IP54 protection level
- While compatible with Windows, Linux, Android and iOS systems
- Support sound and light reminder when lack of paper or printing abnormal
- 0.96 inch high-definition OLED display screen, real-time display of printer status
- Business style design, more fashion Luxury leather texture, ultimate grip, wear-resistant and not easily scratched.
- Widely used in warehouse shipping logistics, warmly welcomed by DHL, Fedex, UPS SF express and all shipping delivery companies.

## **Specification Sheet**

| Item                   | Parameters                                                                                                                                                      |                                           |
|------------------------|-----------------------------------------------------------------------------------------------------------------------------------------------------------------|-------------------------------------------|
| Control Panel          | Power Button, Feed button, Setting button, OLED Screen                                                                                                          |                                           |
| Sensor                 | Gap sensor, Black mark sensor, Temperature Sensor (THP)                                                                                                         |                                           |
| Paper Type             | Width                                                                                                                                                           | 20mm -80mm                                |
|                        | Label Length                                                                                                                                                    | 10-180mm                                  |
|                        | Gap Size                                                                                                                                                        | Minimum 2 mm                              |
|                        | Diameter                                                                                                                                                        | 25-50mm                                   |
|                        | Thickness                                                                                                                                                       | 0.05mm -0.26mm                            |
|                        | Media Type                                                                                                                                                      | Continuous, gap, black mark, punched hole |
| Label Paper Type       | Roll type                                                                                                                                                       |                                           |
| Printer Size           | 115 mm (D) x111 mm (W) x60 mm (H)                                                                                                                               |                                           |
| Printer Weight         | 364g m (Pure printer weight without package)                                                                                                                    |                                           |
| Open Method            | Shell way                                                                                                                                                       |                                           |
| Print Method           | Direct thermal                                                                                                                                                  |                                           |
| Resolution             | 203 dpi                                                                                                                                                         |                                           |
| Print Density          | 1-15 density Level                                                                                                                                              |                                           |
| Speed                  | 70mm/sec (Max)                                                                                                                                                  |                                           |
| Memory                 | 512KB Flash Memory/320KBRAM                                                                                                                                     |                                           |
| Interface              | USB and Bluetooth                                                                                                                                               |                                           |
| 1D Barcode             | Code 39, Code 93, Code 128UCC, Code 128 subsets A, B, C, Codabar, Interleaved 2 of 5, EAN -8, EAN -13, EAN -128, UPC-A, UPC -E, EAN and UPC 2(5) digits add -on |                                           |
| 2D Bar code            | QR code                                                                                                                                                         |                                           |
| Rotation               | 0°,90°,180°,270°                                                                                                                                                |                                           |
| Emulation              | TSPL, CPCL, ESC/POS                                                                                                                                             |                                           |
| Driver                 | Windows, Mac, Linux;                                                                                                                                            |                                           |
| TPH Working Life       | Over 100,000,000 pulses or over 50 km                                                                                                                           |                                           |
| Gear Working life      | More than 200 kilometers                                                                                                                                        |                                           |
| Power Adaptor          | Input : AC 100V~240V(50Hz/60 Hz), Output : DC 5V 1000mA                                                                                                         |                                           |
| Battery                | Туре                                                                                                                                                            | Rechargeable Lithium polymer battery      |
|                        | Capacity                                                                                                                                                        | 2500mAh/7.4V                              |
|                        | Charger                                                                                                                                                         | 5.0V DC,1A                                |
| working altitude       | Only suitable for safe use in areas below 2 000m above sea level                                                                                                |                                           |
| working<br>environment | 5°C∼50°C (non-condensing)                                                                                                                                       |                                           |