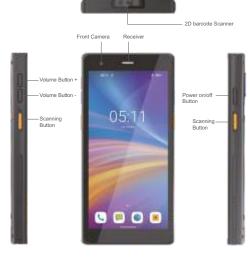

### Performance

- ·ARM Octa-core CPU with two Arm 'Big' Cores
- ·Android 12 OS and 4GB RAM+64GB storage
- ·5.99 inch IPS screen with 5-point touch

### Communication

- ·Dual 5G (SA/NSA) network support
- ·Dual-band Wi-Fi 5
- ·Upgrade BT 5.1, fast and more stable

### **Product Six Views**

### **Function**

- ·Professional 2D scanner an multi-function NFC
- ·Support GPS / GLONASS / GALILEO / BDS
- ·Equipped with multiple accessories, like docking charger,

hand-strap, hanging rope

## Reliability

- ·IP65 Waterproof and Dustproof
- ·Impact resistance: Drop from a height of 1.2 meters







<sup>\*</sup> All technical data, specification and performance figures subject to change without notice

## **Specification Parameter**

| Dania mayamataya |                                                                                                                                                                     |
|------------------|---------------------------------------------------------------------------------------------------------------------------------------------------------------------|
| Basic parameters |                                                                                                                                                                     |
| Dimension        | 164 x 80 x 14mm