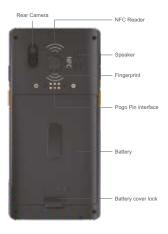

### Performance

- ·ARM Octa-core CPU with two Arm 'Big' Cores
- ·Android 12 OS and 4GB RAM+64GB storage
- ·5.99 inch IPS screen with 5-point touch

### Communication

- ·Dual 5G (SA/NSA) network support
- ·Dual-band Wi-Fi 5
- ·Upgrade BT 5.1, fast and more stable

### **Product Six Views**

### **Function**

- ·Professional 2D scanner an multi-function NFC
- ·Support GPS / GLONASS / GALILEO / BDS
- ·Equipped with multiple accessories, like docking charger,

hand-strap, hanging rope

## Reliability

- ·IP65 Waterproof and Dustproof
- ·Impact resistance: Drop from a height of 1.2 meters







<sup>\*</sup> All technical data, specification and performance figures subject to change without notice

## **Specification Parameter**

| Dania mayamataya |                                                                                                                                                                     |
|------------------|---------------------------------------------------------------------------------------------------------------------------------------------------------------------|
| Basic parameters |                                                                                                                                                                     |
| Dimension        | 164 x 80 x 14mm