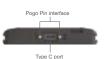

### **Product Six Views**

## **Specification Parameter**

| Dania mayamataya |                                                                                                                                                                     |
|------------------|---------------------------------------------------------------------------------------------------------------------------------------------------------------------|
| Basic parameters |                                                                                                                                                                     |
| Dimension        | 164 x 80 x 14mm                                                                                                                                                     |
| Weight           | 255g                                                                                                                                                                |
| Device Color     | black                                                                                                                                                               |
| LCD              | 5.99 inch IPS 18:9, 720×1440                                                                                                                                        |
| Touch Panel      | 5 point G+FF capacitive touch screen                                                                                                                                |
| Camera           | Front 5.0MP Rear 13.0MP                                                                                                                                             |
| I/O              | USB Type-C x 1, SIM Card, TF Card, Two out of three card holders (two nano SIM cards or one nano SIM card and one TF card) Charge Pogo Pin x 1, Extend Pogo Pin x 1 |
| Power            | AC100V ~ 240V, 50Hz/60Hz, Output DC 5V/2A                                                                                                                           |
| Battery          |                                                                                                                                                                     |
| Capacity         | 4500mAh/3.8V                                                                                                                                                        |
| Туре             | Removable polymer lithium ion battery                                                                                                                               |
| Endurance        | 8hrs ( 50% volume sounds, 200 lumens brightness, 1080P HD video display by default )                                                                                |
| Data Collection  |                                                                                                                                                                     |
| NFC              | Built-in, 13.56MHz,<br>Support ISO/IEC 14443A/B/15693/18092/mifare protocols<br>Card reading distance: 4cm                                                          |
| 2D               | Support                                                                                                                                                             |
| Fingerprint      | Login fingerprint                                                                                                                                                   |